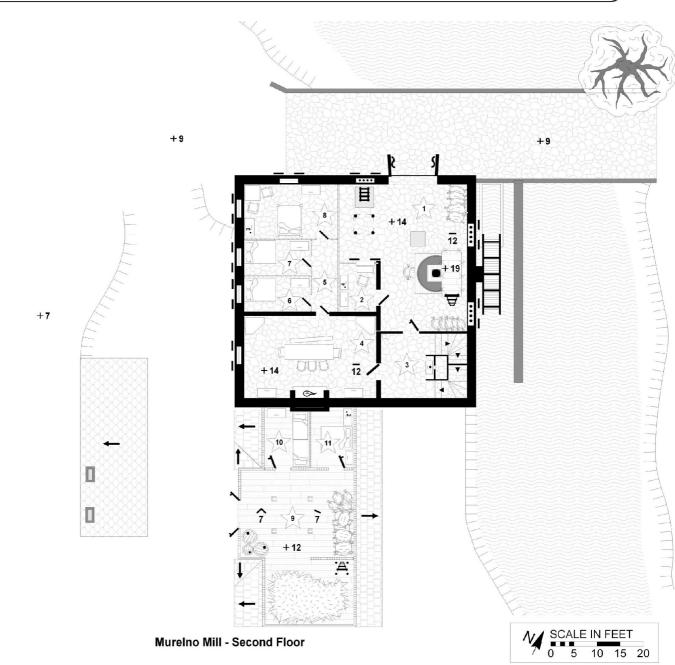

#### Second Floor

**GREAT HALL – GALLERY.** The south gallery is used as a dining room for ladies. Valuable tapestries cover the south wall. The north gallery is used as a musicians' loft.

Doors on the central gallery lead to the private rooms. A ladder leads up to the gallery on the 3rd floor.

**2** THE LORD'S PRIVATE ROOM. LORD DIRITHON OF MURE and LADY LASYR sleep here. During the day, the household's ladies and their maids often sit here together for needleworks.

Ground Floor. Surfaces within the Great Hall are wood, within the Keep stone.

LORD DIRITHON OF MUREL is an intelligent man of 63 years. He is regularly plagued by a rheumatic fever. Notwithstanding his age, Lord Murel has an excellent eye and still enjoys hunting with his hounds. He has a sense for business and has long recognised, that trade can be an lucrative extra income even for a noble. Since he has made Murelno the base for his river trade, the profits from the harbour and his own river trade business have become a valuable part of his total income. When he lost his son Larian in 712 TR. he was overcome with grief. With the arrival and adoption of Rembold, who seemed him to be Larian reborn, he has regained some of his former power, but still has to spend most of his time indoors. His obligations as the King's Warden of Mineous Forest is actually accomplished by his son Rembold.

LADY LASIR OF FURINGAS has been lord Dirithon's wife for the last 32 years. She met him during a novitiate in a Laranian abbey when he was on a pilgrimage. They married soon afterwards and she bore him a son and a daughter. Lady Lasir has a strong will and leads the household with a firm hand. She is still in love with her husband and is worried about his slowly progressing disease. She has ordered Dirithon to regularly consult the services and advice of Cyrndra Myrndron. Lady Lasir still practices martial skills and is fond of taking her palfrey for a daily ride. Initially, she was suspicious of her husband's plan to adopt Rembold, but once she recognised Rembold's positive effects on Sir Dirithon's health, she was persuaded and now respects Rembold, almost as if he were her own son.

**3** SQUIRE – LAGRIK OF AVANDAR. Lord Dirithon's squire lives in this chamber. Some part of Lord Murel's battle equipment is stored here. Lagrik is a nephew of the Sheriff of Daen, Sir Crasel of Avandar. As lord Dirithon's squire, Lagrik is responsible for the care of his master's weapons, ar-

Second Floor. Surfaces within the Great Hall are wood, within the Keep stone.

mour and steeds. Due to lord Dirithon's illness, the training with weapons and in horsemanship is overseen by *Sir Rembold* and the ostler. Lagrik is only 16, and is still not trained in the use of the lance.

4 LADY DARUN OF MUREL. Lord Murel's only surviving sister resides here together with her maid *NIMFAAN MYRNDRON*. Lady Darun is 38 years old and still unmarried. She has a conciliatory manner and due to her excellent knowledge of human nature, she is a valuable advisor to her brother. She is very skilled in embroidery and can be often found sitting engaged in needlework. She is a pious Laranian and attends the mass as often as possible.

**5** LADY GALADREL OF MUREL. Lord Murel's only daughter lives here with her maid HALAA KALDRO. Lady Galadrel has a sarcastic manner and is often ill tempered, especially since clan Murel adopted Rembold. She has accused Rembold of being a legacy-hunter in public on several occasions. The 17 year old girl is likely to be married-off as soon as an appropriate match can be found.

CORRIDOR. HARPER – ALRUN OF HOHENLIMBURG. The lord's harper resides here.

**Q** Herald – Kalared of Mekunda. Sir Kalared of Mekunda resides and works in this room. He keeps the annals of Clan Murel and keeps a carefully eye on Kandian politics, inquiring news of guests and travellers at the inn. His clan holds Tyve manor near Ibonost. Sir Kalared is an excellent orator and has lead several successful negotiations for Sir Dirithon. He is also a dedicated collector of rumours and enjoys spreading them. He advises the lord in political matters and regularly accompanies Sir Dirithon whenever he attends the shire moot or visits the sheriff's or the roval court. On these occasions, Kalared is able to display and improve upon his occupational skills.

Sir Kalared's servant *Meder Gedollm* sleeps in the servants' quarters on the third floor.

**9** CHAMBER – SENBATAN OF SUMON. The manor's administration and bookkeeping is done in this room. Important documents are kept in a locked trunk. The lord's bookkeeping is done by the scribe Senbatan, who also sleeps here.