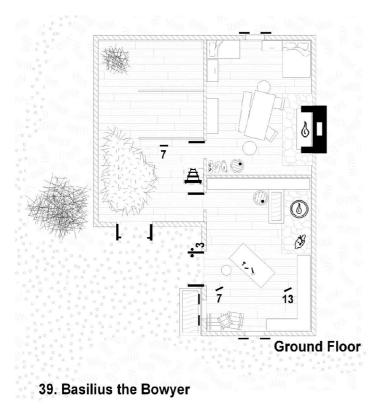

# Basilius the Bowyer (Map Key 40)

Bowyers are seldom found operating an own workshop. Basilius (33) came as a comrade of Rembold Murel and was granted the license to operate a workshop in 719 TR in return for training the manor's militia and yeomen with the bow.

## Ground Floor

Like many other rural craftsmen's cottages, Basilius' one consists of three rooms: a large stable, a living room with a fireplace and the workshop within an extension.

The stable houses two dozens of chicken, several pigs, two cows, four goats and six sheep. Agricultural tools are stored here as well. Two openings in the ceiling and a ladder provide access to the hayloft on the second floor. The living room acts as kitchen, bedroom and lounge for the small family. As Basilius has no wife to keep the household, he often holds common meals with befriended families in the neighborhood.

The workshop provides enough space and only the necessary tools for bow-making and fletching, as Basilius is relatively new in the business. A large workbench is centered in the room. A brazier and a small anvil is used for small metalworks, major work is done by the metalsmith. Below the ceiling, wood (primary yew beech) is stored.