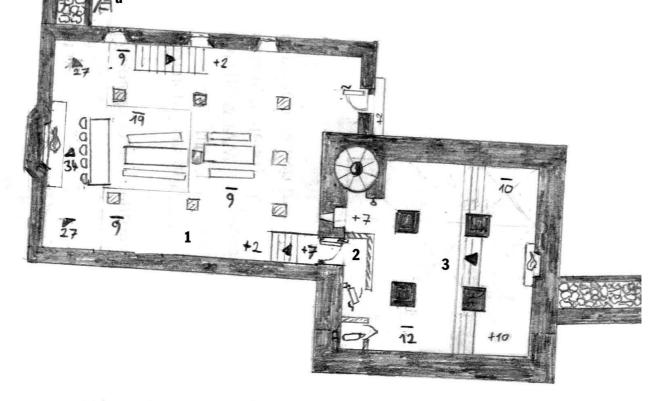

#### Second Floor

**GREAT HALL – GALLERY.** The south gallery is used as a dining room for ladies. Valuable tapestries cover the south wall. The north gallery is used as a musicians' loft.

Doors on the central gallery lead to the private rooms. A ladder leads up to the gallery on the 3rd floor.

**2** THE LORD'S PRIVATE ROOM. LORD DIRITHON OF MURE and LADY LASYR sleep here. During the day, the household's ladies and their maids often sit here together for needleworks.

Ground Floor. Surfaces within the Great Hall are wood, within the Keep stone.

**3** SQUIRE – LAGRIK OF AVANDAR. Lord Dirithon's squire lives in this chamber. Some part of Lord Murel's battle equipment is stored here. Lagrik is a nephew of the Sheriff of Daen, Sir Crasel of Avandar. As lord Dirithon's squire, Lagrik is responsible for the care of his master's weapons, ar-

4 LADY DARUN OF MUREL. Lord Murel's only surviving sister resides here together with her maid *NIMFAAN MYRNDRON*. Lady Darun is 38 years old and still unmarried. She has a conciliatory manner and due to her excellent knowledge of human nature, she is a valuable advisor to her brother. She is very skilled in embroidery and can be often found sitting engaged in needlework. She is a pious Laranian and attends the mass as often as possible.

**5** LADY GALADREL OF MUREL. Lord Murel's only daughter lives here with her maid HALAA KALDRO. Lady Galadrel has a sarcastic manner and is often ill tempered, especially since clan Murel adopted Rembold. She has accused Rembold of being a legacy-hunter in public on several occasions. The 17 year old girl is likely to be married-off as soon as an appropriate match can be found.

CORRIDOR. HARPER – ALRUN OF HOHENLIMBURG. The lord's harper resides here.

**Q** Herald – Kalared of Mekunda. Sir Kalared of Mekunda resides and works in this room. He keeps the annals of Clan Murel and keeps a carefully eye on Kandian politics, inquiring news of guests and travellers at the inn. His clan holds Tyve manor near Ibonost. Sir Kalared is an excellent orator and has lead several successful negotiations for Sir Dirithon. He is also a dedicated collector of rumours and enjoys spreading them. He advises the lord in political matters and regularly accompanies Sir Dirithon whenever he attends the shire moot or visits the sheriff's or the roval court. On these occasions, Kalared is able to display and improve upon his occupational skills.

Sir Kalared's servant *Meder Gedollm* sleeps in the servants' quarters on the third floor.

**9** CHAMBER – SENBATAN OF SUMON. The manor's administration and bookkeeping is done in this room. Important documents are kept in a locked trunk. The lord's bookkeeping is done by the scribe Senbatan, who also sleeps here.