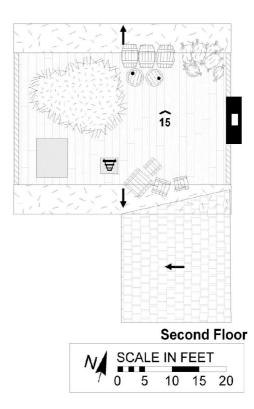

#### Second Floor

**GREAT HALL – GALLERY.** The south gallery is used as a dining room for ladies. Valuable tapestries cover the south wall. The north gallery is used as a musicians' loft.

Doors on the central gallery lead to the private rooms. A ladder leads up to the gallery on the 3rd floor.

**2** THE LORD'S PRIVATE ROOM. LORD DIRITHON OF MURE and LADY LASYR sleep here. During the day, the household's ladies and their maids often sit here together for needleworks.

Ground Floor. Surfaces within the Great Hall are wood, within the Keep stone.

**3** SQUIRE – LAGRIK OF AVANDAR. Lord Dirithon's squire lives in this chamber. Some part of Lord Murel's battle equipment is stored here. Lagrik is a nephew of the Sheriff of Daen, Sir Crasel of Avandar. As lord Dirithon's squire, Lagrik is responsible for the care of his master's weapons, ar-

4 LADY DARUN OF MUREL. Lord Murel's only surviving sister resides here together with her maid *NIMFAAN MYRNDRON*. Lady Darun is 38 years old and still unmarried. She has a conciliatory manner and due to her excellent knowledge of human nature, she is a valuable advisor to her brother. She is very skilled in embroidery and can be often found sitting engaged in needlework. She is a pious Laranian and attends the mass as often as possible.

**5** LADY GALADREL OF MUREL. Lord Murel's only daughter lives here with her maid HALAA KALDRO. Lady Galadrel has a sarcastic manner and is often ill tempered, especially since clan Murel adopted Rembold. She has accused Rembold of being a legacy-hunter in public on several occasions. The 17 year old girl is likely to be married-off as soon as an appropriate match can be found.

CORRIDOR. HARPER – ALRUN OF HOHENLIMBURG. The lord's harper resides here.

**Q** Herald – Kalared of Mekunda. Sir Kalared of Mekunda resides and works in this room. He keeps the annals of Clan Murel and keeps a carefully eye on Kandian politics, inquiring news of guests and travellers at the inn. His clan holds Tyve manor near Ibonost. Sir Kalared is an excellent orator and has lead several successful negotiations for Sir Dirithon. He is also a dedicated collector of rumours and enjoys spreading them. He advises the lord in political matters and regularly accompanies Sir Dirithon whenever he attends the shire moot or visits the sheriff's or the roval court. On these occasions, Kalared is able to display and improve upon his occupational skills.

Sir Kalared's servant *Meder Gedollm* sleeps in the servants' quarters on the third floor.

**9** CHAMBER – SENBATAN OF SUMON. The manor's administration and bookkeeping is done in this room. Important documents are kept in a locked trunk. The lord's bookkeeping is done by the scribe Senbatan, who also sleeps here.

# 10

LAVATORY.