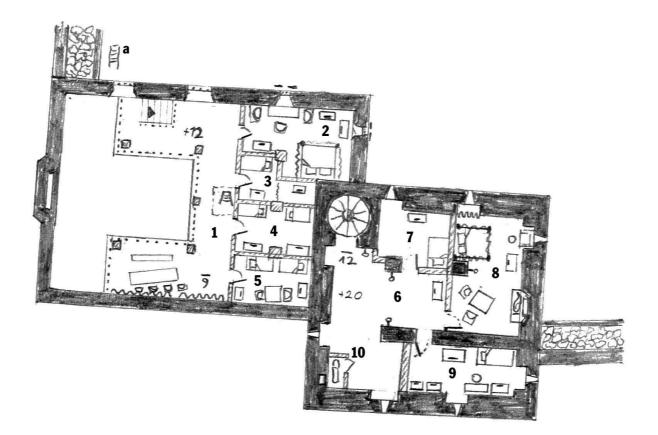

# Caer Murelno (Map Keys 1, 2 & 42)

## Overview

**1 KEEP.** The oldest part of Caer Murelno. Construction of the present three-floor-keep was started in 385 TR, replacing an older structure. The keep was finished in 437 TR.

**1**B GREAT HALL. The Great Hall was erected from 669 to 673 TR by *ALDEOT OF MUREL* next to the keep, to increase the living space and the comfort of the lord's family.

**1**C STABLES. Bonded master ostler  $H_{AGRIK}$  OF SANNETH<sup>\*</sup>. Hagrik is supported by the squires. The lord's horses graze on the enclosed pasture to the east. The roof bears battlements along the outside.

**1**D KITCHEN. This simple wattle-anddaub building contains a kitchen with two large hearths, an oven and a brewery. The cook *TINLOAN AKASAS*, the alewife *LINMINE NIRIAIL* and the gardener/apiarist (beekeeper) *ESDEZULM CAFIDYNE* sleep here at night. There are battlements on the top of the roof.

**1**E GATEHOUSE. The two-storied gatehouse guards the main gate. The gate is made from enormous oak-beams with iron fittings and can be blocked by means of two massive wooden bars. The second story provides arrow slits to defend the passage and gives access to the walk along the battlements above the wall. *Doreg JANTOR* and *HALMA TUREGDOR*, the lord's menat-arms, live here. The gate is closed from dusk until dawn. Usually, one of the two is on guard in front of the brigde.

**2 Peonian Chapel.** Ebasethe Zeehdan of Akasas.

**42** BARN. The Barn is used to store a wagon, some carts, agricultural tools, a press and a portion of the demesne's harvest. It is regularly monitored by the village's beadle, *KEDETEL OF CAFIDYNE* [see 11].

The *WALL* and a 5' deep **TRENCH** enclose the whole installation. The wall is 22' high, and 7' thick and consists of two stone walls filled with a core of rubble. It is topped with an open wall-walk and stone battlements. The walk is accessible from the gatehouse and by ladders from the courtyard. A sallyport leads west to the lord's garden.

The Lord's **GARDEN** is worked by Esdezulm Cafidyne. He primarily grows medicinal and kitchen herbs, but he has also cultivated several kinds of flowers (especially roses). The entire garden is enclosed by an 8' wall of rough stone. A sally port gives access to the courtyard and a iron wrought gate leads to the orchard.

The Lord's **O**RCHARD consists of some hundred apple- and pear trees. There are six beehives against the wall between the orchard and the garden. Several dozen additional beehives are distributed throughout the manor's orchards.

The **PASTURE** to the west is used to graze the household's horses.

The **COURTYARD** is unpaved. A well provides water. Four granaries hold enough corn to seed all the fields and to feed the

entire manor for a year.