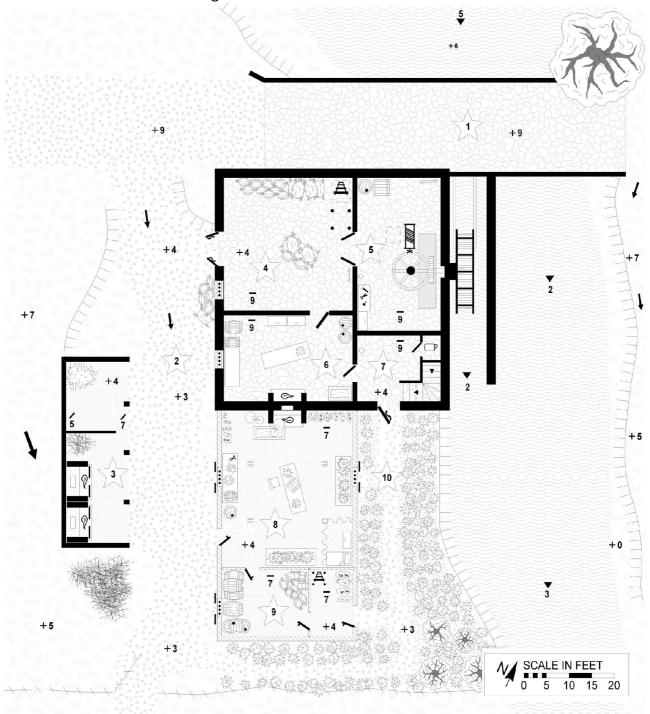

# Caer Murelno (Map Keys 1, 2 & 42)

## Overview

**1 KEEP.** The oldest part of Caer Murelno. Construction of the present three-floor-keep was started in 385 TR, replacing an older structure. The keep was finished in 437 TR.

**1**B GREAT HALL. The Great Hall was erected from 669 to 673 TR by *ALDEOT OF MUREL* next to the keep, to increase the living space and the comfort of the lord's family.

**1**C STABLES. Bonded master ostler  $H_{AGRIK}$  OF SANNETH<sup>\*</sup>. Hagrik is supported by the squires. The lord's horses graze on the enclosed pasture to the east. The roof bears battlements along the outside.

**1**D KITCHEN. This simple wattle-anddaub building contains a kitchen with two large hearths, an oven and a brewery. The cook *TINLOAN AKASAS*, the alewife *LINMINE NIRIAIL* and the gardener/apiarist (beekeeper) *ESDEZULM CAFIDYNE* sleep here at night. There are battlements on the top of the roof.

**1**E GATEHOUSE. The two-storied gatehouse guards the main gate. The gate is made from enormous oak-beams with iron fittings and can be blocked by means of two massive wooden bars. The second story provides arrow slits to defend the passage and gives access to the walk along the battlements above the wall. *Doreg JANTOR* and *HALMA TUREGDOR*, the lord's menat-arms, live here. The gate is closed from dusk until dawn. Usually, one of the two is on guard in front of the brigde.

**2 Peonian Chapel.** Ebasethe Zeehdan of Akasas.

**42** BARN. The Barn is used to store a wagon, some carts, agricultural tools, a press and a portion of the demesne's harvest. It is regularly monitored by the village's beadle, *KEDETEL OF CAFIDYNE* [see 11].

The *WALL* and a 5' deep **TRENCH** enclose the whole installation. The wall is 22' high, and 7' thick and consists of two stone walls filled with a core of rubble. It is topped with an open wall-walk and stone battlements. The walk is accessible from the gatehouse and by ladders from the courtyard. A sallyport leads west to the lord's garden.

The Lord's **GARDEN** is worked by Esdezulm Cafidyne. He primarily grows medicinal and kitchen herbs, but he has also cultivated several kinds of flowers (especially roses). The entire garden is enclosed by an 8' wall of rough stone. A sally port gives access to the courtyard and a iron wrought gate leads to the orchard.

The Lord's **O**RCHARD consists of some hundred apple- and pear trees. There are six beehives against the wall between the orchard and the garden. Several dozen additional beehives are distributed throughout the manor's orchards.

The **PASTURE** to the west is used to graze the household's horses.

The **COURTYARD** is unpaved. A well provides water. Four granaries hold enough corn to seed all the fields and to feed the

entire manor for a year.

#### Groundfloor

**1** GREAT HALL. The Great Hall is the centre of everyday life. All feasts and ceremonies are held here. The lord and his family dine here twice a day. The massive door is the only entrance to the Great Hall and the Keep. The keep can be accessed by the stairs in the south. The floor of planks is strewn with straw to collect waste and is cleaned every five days. Light comes in through three windows in the north wall. An open fireplace on the west wall provides warmth and light. Stairs in the north wall lead up to the gallery and the private rooms of the lord's family. The hall is of an impressive height, reacxhing 27' at its western

Cellar. All surfaces stone unless otherwise indicated.

end. It is overlooked by two levels of galleries.

**2** DOORWAY. The doorway is secured by two iron-framed doors, locked by steel bars. The entrance to the keep is guarded by a loophole.