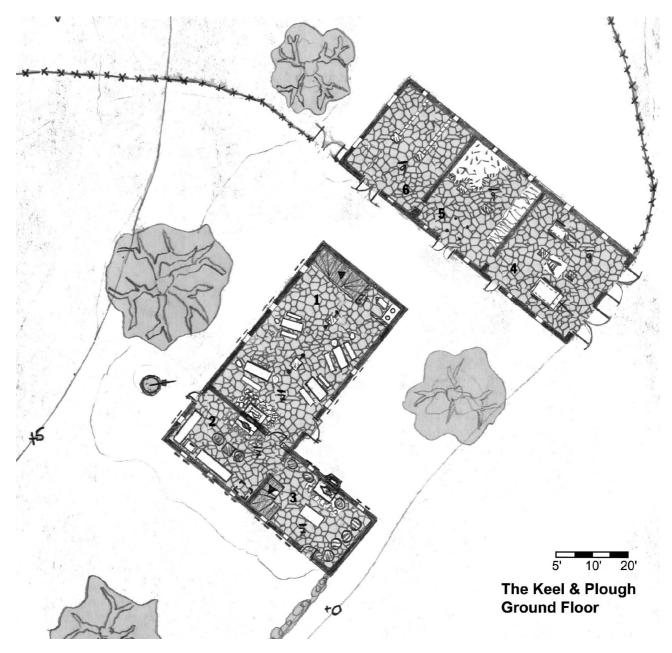

#### Groundfloor

**T**AVERN. The tavern is a large room, lit by several narrow windows and four torches, fixed to the massive upright beams that support the ceiling. An open fireplace on the south-western wall is used to heat the tavern and to grill sausages, heat beverages etc. The floor is packed earth. The furnishings (four large tables, eight benches and several chairs) are made of heavy oak. The tables at the north-western wall are usually occupied by local regulars, those at the south-eastern wall are for travellers. The stairs at the north wall lead up to the guest chambers on the second floor. A door leads to the restroom in the north-eastern corner. The sign hanging over the entrance shows a Talbar and a plough, below it the innkeepers' guild badge. There is no bar. Frega favours "direct contact" to her guests.

**2 KITCHEN.** This is the realm of MALINDRA OF FELTHEIN. The fireplace is used for cooking, with several cauldrons, pots and pans in regular use. A trapdoor provides access to the cellar. Heavy tables are used to prepare the meals.

**3** BREWERY. Theoretically, all beer and ale used in Murelno should be brewed in this workshop. In fact, the lord and most of the peasants brew their own ale. But those local consumers who can afford it favour the excellent mead made by FREGA SUNDDRED herself from the local honey, a common resource at Murelno. The mashes are cooked in a large cauldron on a fireplace.

**4** SHED. A four-wheeled wagon, a twowheeled car and a wheel-plough are kept here together with various agricultural tools. A ladder leads up to the hayloft and storage area on the second floor.

**STORAGE ROOM.** Fire-wood is stored against the south wall, hay in a large

pile in the northern corner. A trapdoor provides access to the hayloft on the second floor above.

**6** STABLE. Three boxes can house the guests' steeds. A pigpen is in the northwestern corner.