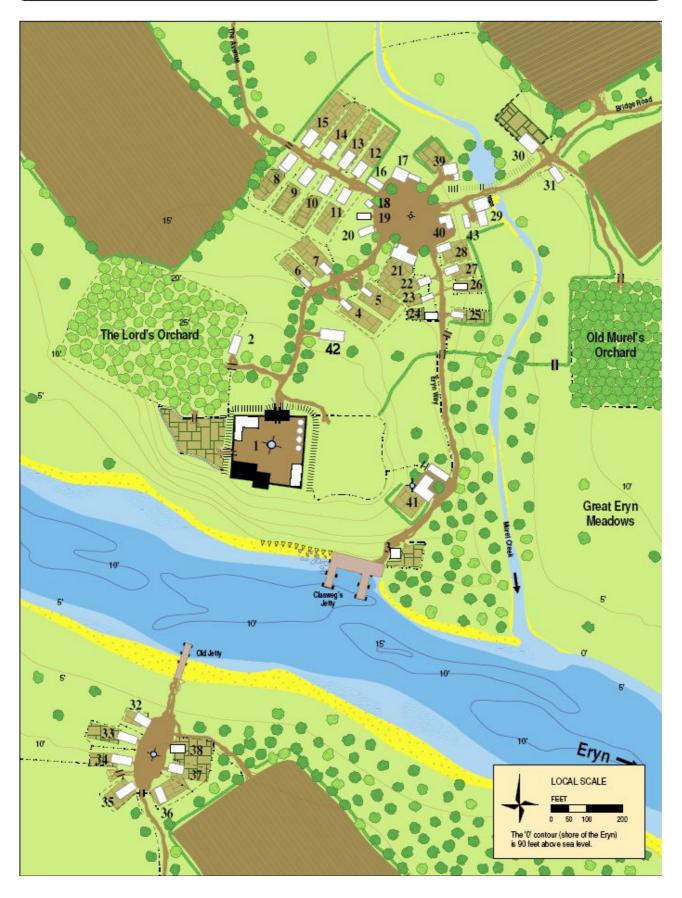

#### CAER MURELNO

▲ A detailed description of Caer Murelno and its residents are given in its own section. [a] Keep; [b] Great Hall; [c] Stables – bonded master ostler Hagrik Of Sanneth; [d] Kitchen; [e] Gatehouse.

#### Peonian Chapel — Ebasethe Zeehdan of Akasas

The chapel consists of a large hall and two smaller cells to the left and right of the entrance. The left cell is the Ebasethe's, the other is used as a dormitory for guests or patients. The chapel is decorated with flowers and curtains in the season's liturgical colour. An altar stands in front of a statue of the Goddess of Life. There is no seating. Ebasethe Zeehdan is the only priest in Murelno. He is a pious adherent of Peoni. After having studied in the Forute Monastery, he returned to his birthplace, when his predecessor had died in 716TR. At 28 years of age, he is still somewhat inexperienced and is a moderately competent physician. Since Cyrndra Myrdron [29] returned to Murelno, Zeehdan has had a competent advisor in treating diseases and wounds.

#### 3 Harbourmaster/Cotter – Obbedain of Rekite

Obbedain (34) operates the river ferry and made his life from fishing until Lord Murel established the river port. Since then, Obbedain has acted as a harbourmaster, maintaining the jetties and collecting fees from river boat owners using the jetty. He thinks of the jetty being a blessing for him and his family (wife (30) and a ten-year old son).

**4** YEOMAN (LONGBOW) – OVDAZOL OF REKITE Ovdazol (27) holds his land for military service to the lord. Since he took over the duty from his elderly father (61), his wife (22) is afraid of her husband being lost in a battle. He has a son (6) and a daughter (7 months). Additionally, he supports his younger siblings (brother 12, sister 8). Having the highest social status and owning the most land, he is the head of Clan Rekite, one the more important clans of Murelno.

**5** WOODWARD/VILLEIN – GEMAEF OF CAFIDYNE<sup>\*</sup> Gemaef (33) is responsible for the proper use of the manorial woodlands and fishing grounds. He assists Aldeot the Timberwright [see 17] in the proper selection of the trees to cut. He supports his mother (57), his wife (31) and three children (daughter 12, sons 7 and 5 years old). He often misses the masses of Ebasethe Zeehdan. He is the head of Clan Cafidyne.

#### VILLEIN – GIKITE OF REKITE\*

**U** Gikite has just come of age, becoming 21 in the autumn of 719 TR. He has inherited an extensive holding from his father,

who died from a stroke in 715 TR. During the last 4½ years Gikite was a ward of his strict granduncle Isheden, the village Reeve [see 15]. Still unmarried, Gikite enjoys his freedom and significant female attention.

#### FARMER – TEHETE OF MYRNDRON

With 60 acres, Tehete is Murelno's largest freeholder. Tehete is a widower, since his beloved wife died in an accident in the summer of 717 TR. His family consists of two daughters (ages 16 and 5) and four sons (17, 13, 9 and 5). Tehete (39) is deemed a good catch by the local women, but is still mourning for his beloved wife. This is also most likely the reason for his apathy towards clan business.

#### **Q** COTTER – ANDEZAS OF NARAIL

• Though 61 years old, Andezas is still a tall and strong man. His marriage to his wife (58) bore no children.

9

SAGE/COTTER – TAASTELA OF SYNNOL Size: 1 Quality: 2/4 Prices: Low

Taastela is an elderly woman of 78 years. She is almost blind, but is said to be a seer. Beside this, she is an acknowledged authority on village folklore and case law. Despite her impairment, she is still able to run her household completely by herself. Taastela's father was a half-blooded Gozyda hunter who fell into love with a local woman and settled down at Murelno. Taastela's only brother left the village and his descendants are still roaming Mineous Forest. Taastela gets visits from her (grand-) nephews and nieces several times a year.

## Farmer – Iir of Myrndron

lir (43) has a wife (36) and a daughter (18) who bore illegitimate twins in 718 TR. The girl refuses to give the name of the children's father. His son (20) left Murelno four years ago with the plan to learn agriculture at the Peonian abbey of Forute and then to return afterwards to Murelno. Iir strongly opposes the actions of his younger brother Mainot [see 22], deeming his step into serfdom a betrayal of the clan and Mainot himself to be gone completely mad. He has petitioned the clan council to cast Mainot out of clan Myrndron and strip him of his lands. Vondrae [see 28], however, opposed this plan and Tehete [see 7] didn't not seem to be interested at all.

# **1 1** Beadle/Cotter – Kedetel of Cafidyne\*

Kedetel (38) oversees the policing within the manor. He assists in manorial courts, collects fees and carries out punishments. This makes him unpopular with most of the other villagers. His wife (40), two sons (12 and 7) and his daughter (9) often get more than their share of this resentment. Kedetel is also responsible for the storage of the seed and seedlings within the lord's barn [see 44]. When not on duty, Kedetel works the lands of Lord Murel.

42 THE LORD'S BARN The Barn is owned by Lord Murel and is used to store a wagon, some carts, agricultural tools and a part of the demesne's harvest. It also contains a large press and several barrels to produce cider.

**2 Peonian Chapel.** Ebasethe Zeehdan of Akasas.

**42** BARN. The Barn is used to store a wagon, some carts, agricultural tools, a press and a portion of the demesne's harvest. It is regularly monitored by the village's beadle, *KEDETEL OF CAFIDYNE* [see 11].