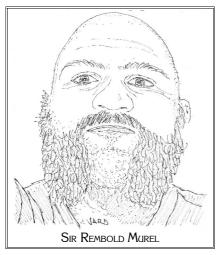

**STORAGE ROOM.** Table cloth and a variety of tableware is stored here.

CORRIDOR.

Third Floor. All surfaces stone unless otherwise indicated.

**5** SIR REMBOLD MUREL'S ROOM. Lord Murel's adopted son and his squire *Sedron Hallvol* live in this room. Rembold carries out the duties of controlling his fathers's foresters by regular visits to the hunting lodges and patrols through the hundred. Since he was enfeoffed with the new manorial fief of Pagel, he installed two of his foresters there.

# Pagel Hamlet

Pagel is a small nest of runaways and river pirates, cleared by Sir Rembold in 720 TR. While its reasons are still unclear, the Sheriff of Daen declared Pagel a new manorial fief and Sir Rembold its holder. Further it is rumoured, that the charter bears not the sheriff's, but the king's personal seal.

Sir Rembold has installed a bailiff (Damatan of Chergohel) and two of his forresters in Pagel Manor to retain control over the settlement.

Further information on Pagel is provided in the **MINEOUS FOREST** article.