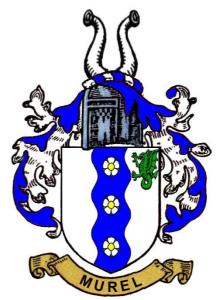

During the Theocracy of Tekhos (569-588), most of the population of Murelno fled

ARMS OF CLAN MUREL: "Argent, on a pale wavy azure, three roses argent, barbed proper, seeded or, a wyvern statant vert, langued gules in sinister chief. Crest: Buffalo horns argent. Mantling: Argent and azure. Motto: WITHSTAND IN FAITH". Registry: Violet Mantle, 672.