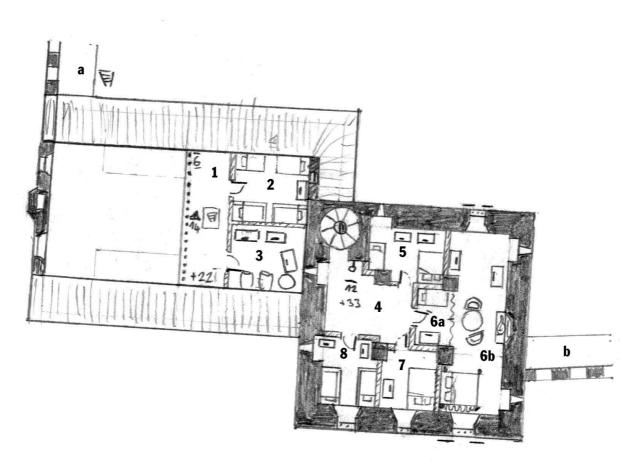

#### Groundfloor

**1** GREAT HALL. The Great Hall is the centre of everyday life. All feasts and ceremonies are held here. The lord and his family dine here twice a day. The massive door is the only entrance to the Great Hall and the Keep. The keep can be accessed by the stairs in the south. The floor of planks is strewn with straw to collect waste and is cleaned every five days. Light comes in through three windows in the north wall. An open fireplace on the west wall provides warmth and light. Stairs in the north wall lead up to the gallery and the private rooms of the lord's family. The hall is of an impressive height, reacxhing 27' at its western

Cellar. All surfaces stone unless otherwise indicated.

end. It is overlooked by two levels of galleries.

**2** DOORWAY. The doorway is secured by two iron-framed doors, locked by steel bars. The entrance to the keep is guarded by a loophole.

**3** MURELNO HALL. The first floor of the keep used to be the lord's hall in former days. Since the Great Hall was finished in 676 TR, life moved to the lighter and warmer new house. Today, Murelno Hall is used for secret negotiations or as a storing area. The lavatory in the SW-corner is still in use.

ACCESS TO THE BATTLEMENT PLATFORM. A ladder leads up to the battlement platform on the wall.

#### Second Floor

**GREAT HALL – GALLERY.** The south gallery is used as a dining room for ladies. Valuable tapestries cover the south wall. The north gallery is used as a musicians' loft.

Doors on the central gallery lead to the private rooms. A ladder leads up to the gallery on the 3rd floor.

**2** THE LORD'S PRIVATE ROOM. LORD DIRITHON OF MURE and LADY LASYR sleep here. During the day, the household's ladies and their maids often sit here together for needleworks.

Ground Floor. Surfaces within the Great Hall are wood, within the Keep stone.

**3** SQUIRE – LAGRIK OF AVANDAR. Lord Dirithon's squire lives in this chamber. Some part of Lord Murel's battle equipment is stored here. Lagrik is a nephew of the Sheriff of Daen, Sir Crasel of Avandar. As lord Dirithon's squire, Lagrik is responsible for the care of his master's weapons, ar-

4 LADY DARUN OF MUREL. Lord Murel's only surviving sister resides here together with her maid *NIMFAAN MYRNDRON*. Lady Darun is 38 years old and still unmarried. She has a conciliatory manner and due to her excellent knowledge of human nature, she is a valuable advisor to her brother. She is very skilled in embroidery and can be often found sitting engaged in needlework. She is a pious Laranian and attends the mass as often as possible.

**5** LADY GALADREL OF MUREL. Lord Murel's only daughter lives here with her maid HALAA KALDRO. Lady Galadrel has a sarcastic manner and is often ill tempered, especially since clan Murel adopted Rembold. She has accused Rembold of being a legacy-hunter in public on several occasions. The 17 year old girl is likely to be married-off as soon as an appropriate match can be found.

CORRIDOR. HARPER – ALRUN OF HOHENLIMBURG. The lord's harper resides here.

**Q** Herald – Kalared of Mekunda. Sir Kalared of Mekunda resides and works in this room. He keeps the annals of Clan Murel and keeps a carefully eye on Kandian politics, inquiring news of guests and travellers at the inn. His clan holds Tyve manor near Ibonost. Sir Kalared is an excellent orator and has lead several successful negotiations for Sir Dirithon. He is also a dedicated collector of rumours and enjoys spreading them. He advises the lord in political matters and regularly accompanies Sir Dirithon whenever he attends the shire moot or visits the sheriff's or the roval court. On these occasions, Kalared is able to display and improve upon his occupational skills.

Sir Kalared's servant *Meder Gedollm* sleeps in the servants' quarters on the third floor.

**9** CHAMBER – SENBATAN OF SUMON. The manor's administration and bookkeeping is done in this room. Important documents are kept in a locked trunk. The lord's bookkeeping is done by the scribe Senbatan, who also sleeps here.

#### Third Floor

**GREAT HALL – GALLERY.** Doors lead to servants' quarters and a storage room. A ladder descends to the 2<sup>nd</sup> floor. The gallery is seldom used other than as a corridor.

**2** SERVANTS' QUARTERS. Six servants share this room. Among them Lady Lasyr's maid Zamiard Didaas, the Lord's chamberlain Geoffrey Akasasand and the herald's servant Medef Gedoilm.

**STORAGE ROOM.** Table cloth and a variety of tableware is stored here.

CORRIDOR.

Third Floor. All surfaces stone unless otherwise indicated.

**5** SIR REMBOLD MUREL'S ROOM. Lord Murel's adopted son and his squire *Sedron Hallvol* live in this room. Rembold carries out the duties of controlling his fathers's foresters by regular visits to the hunting lodges and patrols through the hundred. Since he was enfeoffed with the new manorial fief of Pagel, he installed two of his foresters there.

GUEST ROOM. This room (b) used to be the lord's original private room. Today,

it is used for important guests of high rank. A servant to the guest may be quartered in a antechamber (a) separated by a curtain.

**7** CLOTHER – CUTIER OF LEAN. Cutier is a bonded master clothier. He travels to Aleath and Dyrisa twice a year to get impressions of which fashions are in vogue.

GUEST ROOM. Noble guests may be quartered here.

**BATTLEMENT PLATFORM (WEST WALL).** Access is from a ladder next to the Great Hall.

BATTLEMENT PLATFORM (SOUTH WALL). Access is made from the courtyard by a ladder to the east.

#### Roof

**Battlement platform.** A flagpole stands in the southeast-corner of the platform. A horn hanging near the staircase can be used to sound an alarm signal if necessary.

Roof. All surfaces stone unless otherwise indicated.