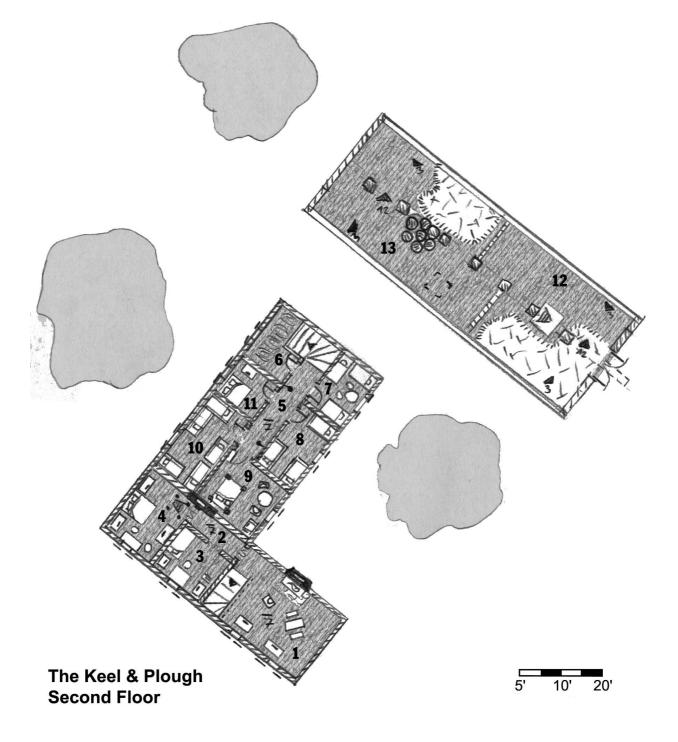

# The Keel & Plough Inn (Map Key 41)

## History

The Keel & Plough is the only inn within an area of radius covering more than  $2\frac{1}{2}$  leagues, and the only one along the Eryn River between Sumon and Edino.

When lord Dirithon Murel constructed the jetty below Caer Murelno in Peonu of 711 TR to make Murelno a small river haven, he also granted a license to operate an inn to Frega Sunddred, an innkeeper freemaster from Orbaal. The contract was arranged through the innkeepers' guild chapter at Aleath and the Guild chapter also granted the new franchise to Frega. Frega and Seybold arrived Murelno on Nolus 23th, 711 TR. The cons TRuction of the new inn started on 1st Larane, the main building was finished on Savor 17th. The barn was added in 716 TR.

# Floorplans

Cellar

**CELLAR.** The cross vaulted cellar is mainly used to store wine, meat and other stocks of foodstuff. Access from the kitchen is through a trapdoor and ladder in the south corner.

#### Groundfloor

**T**AVERN. The tavern is a large room, lit by several narrow windows and four torches, fixed to the massive upright beams that support the ceiling. An open fireplace on the south-western wall is used to heat the tavern and to grill sausages, heat beverages etc. The floor is packed earth. The furnishings (four large tables, eight benches and several chairs) are made of heavy oak. The tables at the north-western wall are usually occupied by local regulars, those at the south-eastern wall are for travellers. The stairs at the north wall lead up to the guest chambers on the second floor. A door leads to the restroom in the north-eastern corner. The sign hanging over the entrance shows a Talbar and a plough, below it the innkeepers' guild badge. There is no bar. Frega favours "direct contact" to her guests.

**2 KITCHEN.** This is the realm of MALINDRA OF FELTHEIN. The fireplace is used for cooking, with several cauldrons, pots and pans in regular use. A trapdoor provides access to the cellar. Heavy tables are used to prepare the meals.

**3** BREWERY. Theoretically, all beer and ale used in Murelno should be brewed in this workshop. In fact, the lord and most of the peasants brew their own ale. But those local consumers who can afford it favour the excellent mead made by FREGA SUNDDRED herself from the local honey, a common resource at Murelno. The mashes are cooked in a large cauldron on a fireplace.

The heated products are poured into large barrels and stored in the brewery or in the cellar until they are consumed. They are not exported beyond the village borders. Stairs lead up to the private rooms on the second floor.

**4** SHED. A four-wheeled wagon, a twowheeled car and a wheel-plough are kept here together with various agricultural tools. A ladder leads up to the hayloft and storage area on the second floor.

**STORAGE ROOM.** Fire-wood is stored against the south wall, hay in a large

pile in the northern corner. A trapdoor provides access to the hayloft on the second floor above.

**6** STABLE. Three boxes can house the guests' steeds. A pigpen is in the northwestern corner.