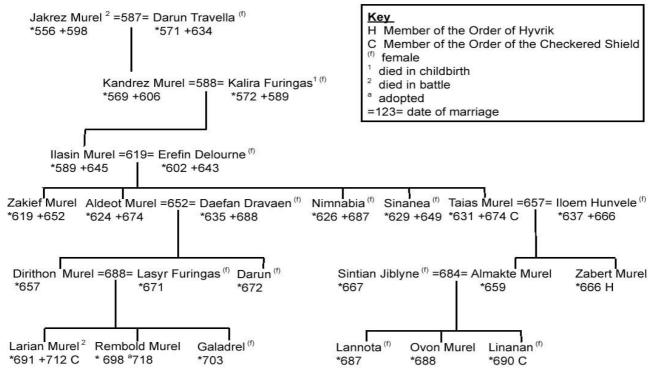

into the woods. They were lead by Jakrez of Murel, a nowadays legendary half-breed Gozyda, who joined the rebels supported by Eladas of Kand.

GENEALOGY OF CLAN MUREL

Having a gozydan mother, Jankrez ever maintained close contacts with his "barbarian" relatives and finally was an intermediary between the fierce and suspicious tribesfolk and the fellowers of Clan Kand.

Sir Jakrez Murel died during the re-capture of Edino by Andasin I in 598 TR. The keep was taken from Taklar Zedabas, called "The Ogre", in a bloody and merciless battle in which few of the defenders survived. After the battle, Sir Jakrez's son, Kandrez encouraged the villagers to return to Murelno. The ruined mill was replaced and was powered by an middleshot water wheel.

When the Kingdom of Kanday was founded in 589 TR, The region was set under forest law due to its location on the frontier. Kandrez of Murel was made a manorial lord, and the first warden of Mineous Forest under the Sheriff of Daen. The Lord of Murelno has been Warden of Mineous Forest ever since.

During the FIVE YEARS WAR (661-666), Aldeot and Taias Murel, at that time Reblana of the Order of the Chequered Shield, fought on the side of Kanday.

Between 669 TR and 673 TR, an additional building was erected by Aldeot of Murel next to the keep, to increase the comfort and living space for the lord's family.

His only son, Dirithon, took part in EZAR's WAR (682-690). It was his only campaign, and he is now unlikely to be a participant in any other. In 711 TR, Lord Dirithon took interest in trade along the river. The construction of a jetty created a river dock, and the purchase of a pair of riverboats allowed the beginnings of transport of goods between Aleath and Dyrisa. Lord Dirithon used Murelno as a base for his operations, as his goal was to reduce shipment costs and increase the flow of trade into his own fief. To foster this income and also attract people to his manor, he granted permission to Frega Sunddred to operate an inn near the jetty. This would attract the people who used the river and hopefully tempt them to stay overnight at the inn.

Dirithon of Murel's plan has worked well thus far. He is now eager to make Murelno a bridgehead for the colonisation of Mineous Forest. The main hindrance for this plan arise from his Gozydan relatives, who have so far opposed any plans to "civilize" their native lands.