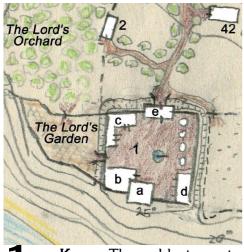

#### CAER MURELNO

▲ A detailed description of Caer Murelno and its residents are given in its own section. [a] Keep; [b] Great Hall; [c] Stables – bonded master ostler Hagrik Of Sanneth; [d] Kitchen; [e] Gatehouse.

The *WALL* and a 5' deep **TRENCH** enclose the whole installation. The wall is 22' high, and 7' thick and consists of two stone walls filled with a core of rubble. It is topped with an open wall-walk and stone battlements. The walk is accessible from the gatehouse and by ladders from the courtyard. A sallyport leads west to the lord's garden.

The Lord's **GARDEN** is worked by Esdezulm Cafidyne. He primarily grows medicinal and kitchen herbs, but he has also cultivated several kinds of flowers (especially roses). The entire garden is enclosed by an 8' wall of rough stone. A sally port gives access to the courtyard and a iron wrought gate leads to the orchard.

The Lord's **O**RCHARD consists of some hundred apple- and pear trees. There are six beehives against the wall between the orchard and the garden. Several dozen additional beehives are distributed throughout the manor's orchards.

The **PASTURE** to the west is used to graze the household's horses.

The **COURTYARD** is unpaved. A well provides water. Four granaries hold enough corn to seed all the fields and to feed the

entire manor for a year.