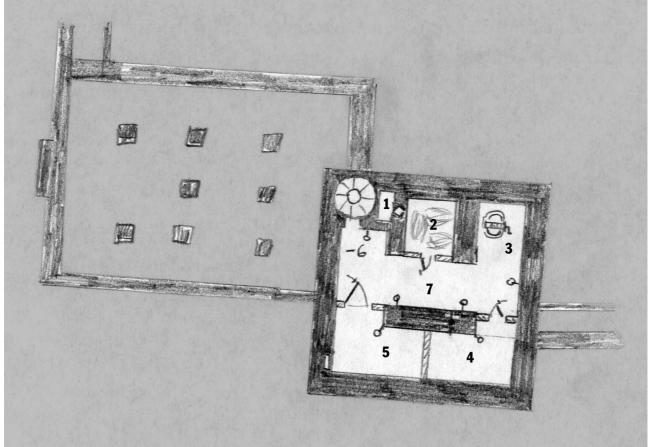

#### Cellar

**SECRET ROOM.** The door leading to this room is known only to the lord. The room is used to store the family heirlooms and particular important documents. There is a chest with 17 pounds in gold, silver and jewels kept here for in case of emergency.

**2** HOLDING CELL. This cell is used to hold criminals until they are sent to a higher court, or to punish local law offenders.

**3** Well Room. The well was dug to provide fresh water to the keep in case of a siege. It reaches down several feet below river level.

**WINE CELLAR.** A small stock of wines is kept here for the lord's household. The rest of the room is used to keep provisions.

**CELLAR.** This room is used to keep provisions.

**7** CORRIDOR. The corridor can be lit by several torches, attached to rings at the walls.

#### Groundfloor

**1** GREAT HALL. The Great Hall is the centre of everyday life. All feasts and ceremonies are held here. The lord and his family dine here twice a day. The massive door is the only entrance to the Great Hall and the Keep. The keep can be accessed by the stairs in the south. The floor of planks is strewn with straw to collect waste and is cleaned every five days. Light comes in through three windows in the north wall. An open fireplace on the west wall provides warmth and light. Stairs in the north wall lead up to the gallery and the private rooms of the lord's family. The hall is of an impressive height, reacxhing 27' at its western

Cellar. All surfaces stone unless otherwise indicated.

end. It is overlooked by two levels of galleries.

**2** DOORWAY. The doorway is secured by two iron-framed doors, locked by steel bars. The entrance to the keep is guarded by a loophole.

**3** MURELNO HALL. The first floor of the keep used to be the lord's hall in former days. Since the Great Hall was finished in 676 TR, life moved to the lighter and warmer new house. Today, Murelno Hall is used for secret negotiations or as a storing area. The lavatory in the SW-corner is still in use.

ACCESS TO THE BATTLEMENT PLATFORM. A ladder leads up to the battlement platform on the wall.