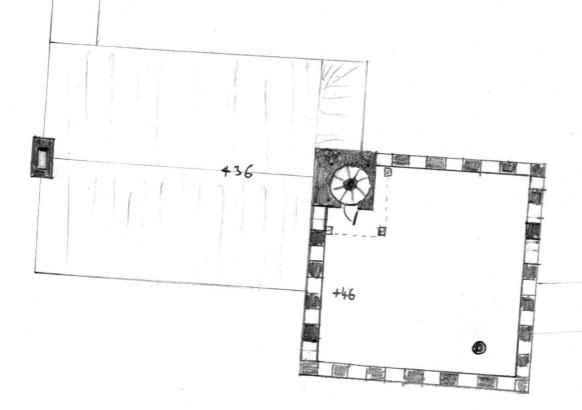

# Murelno Mill (Map Key 29)

Murelno Mill was constructed of stone in 599 TR and is one of Murelno's oldest build-ings.

Under the reign of Sir Kandrez of Murel, the former undershot mill, which was ruined during the Theocracy of Tekhos, was replaced by a bigger and more powerful one. A ditch was erected damming the flow of Murel Creek, thus creating a reservoir and raising the water to a working level of 5 feet allowing to operate a middleshot waterwheel. The weir can be operated by a lever from inside the mill. This mill was financed and erected by the powerful clan of Myrndron, as the Millers' Guild was unable to invest sufficient funds right after the liberation

Murelno Mill - ground/first floor

war. So, an arrangement was set up between the Millers' Guild, Clans Murel and Clan Myrndron, stating that as long there was a master miller to become the heir of Clan Myrndron, the mill was to be rented to him by the guild.

## Ground Floor

**D**AM. The dam is a bank of packed earth and gravel, coated by walls of field stones. It contains a weir operated from inside the mill and an overflow to prevent damage to the dam and mill in case of a flooding.

**2** COURTYARD. The yard lies seberal feet below the road across the dam, so most grain is delivered directly to the milling chamber by way of the door overlooking the dam on the second floor.

**3** BAKERY. The bakery was build across the courtyard to minimize the risk of fires. The shed contains two ovens build from massive stone which are first heated by burning wood inside the oven chamber and then removing the hot ashes. The stones keep the heat for several hours, enough to bake up to four turns of bread. Fuel is stored in a separate apartment of the shed. The ovens can be used by villagers for a fee of 1f per day. They are also used by Vondrae to produce bread, cakes and tarts for the lord's household and the inn. Specialties can be ordered in advance.

**4** STORAGE ROOM. This room provides the main entrance to the mill. Sacks of grain are stored here for milling. They can be hoisted by means of a winch powered by the mill's water wheel. The winch is controlled by the lever found in this room.

**5** MACHINE ROOM. This room holds the gears used to turn the milling stone and the hoisting winch: The water wheel is connected to the comb wheel running in the wheelpit inside of this room, which drives a large lying wheel mounted on the

vertical axle. The lever opens and closes the weir and thus starts and stops the rotation of the mill. The orientation of the winch can be controlled by the lever in room 4. The complicated mechanisms of the mill need frequent service: bearings must be greased, broken or weakened parts of the gearwheels be replaced. The workbench is used for repairs of wooden and metal parts of the machinery. Due to the proximity to the water, this room is generally damp and cold all the year.

**6** KITCHEN. The kitchen is the realm of Vondrae's wife Linmain (50). Most cooking is done by Jadanda (19), wife to Vondrae's oldest son and heir Obiol (25). The large hearth and tables can easily please the requirements for the preparation of large meals and is also used by Linmain and Cyrndra to prepare breads, cakes and other pastries.

**CORRIDOR.** The sparsely lit room can be illuminated by a torch mounted in the corner of the walls. The backdoor opens to the garden behind the mill. Stairs provide access to the upper floors.

**Q** Apothecary. Cyrndra Myrndron (18), **O** the miller's youngest daughter, finished her apprenticeship as an apothecary at Duseda Nunnery in 719 and returned to Murelno. She now helps with the baking and assists Ebasethe Zeehdan with the medical treatment of the ill and weak. She has established a small apothecary in this outbuilding. A fireplace was added to the northern wall of the former stable and allows for drying herbs, heating ointments, cooking syrups and (in combination with a watertank for cooling) distilling medicinal essences from plants. Sacks with drying herbs are hanging from the northern wall and large tables are used to prepare the medicines. To ease the observation of her alchemical processes, Cyrndra has moved to her laboratory and now sleeps in the bed separated by a curtain. The chest besides

holds her private belongings. Neither being a master apothecary nor holding a franchise from the guild, she might face severe problems if found by guild officials.

**9** STORAGE ROOMS. These two rooms contain various stocks for the bakery and the apothecary. The ladder leads up to the hayloft and living rooms on the second floor.

**10** MEDICINAL GARDEN. Since she took up her business at Murelno, Cyrndra has expanded the kitchen garden into a part of her medicinal garden and now grows valuable medicinal plants here under daily control. The larger part of her medicinal plantings lie off-map within a larger garden.