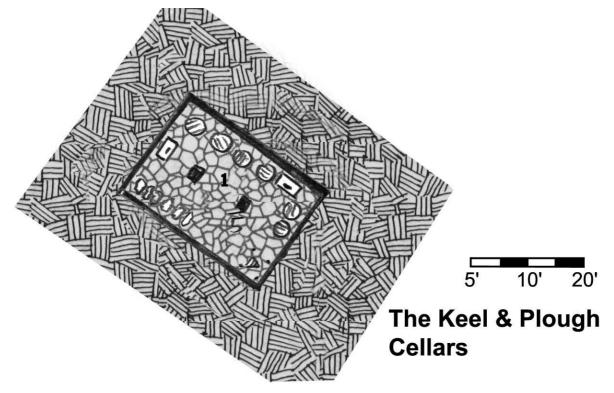

# Floorplans

Cellar

**CELLAR.** The cross vaulted cellar is mainly used to store wine, meat and other stocks of foodstuff. Access from the kitchen is through a trapdoor and ladder in the south corner.